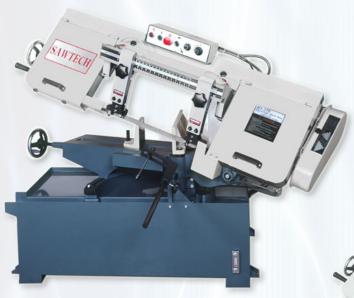

**BS-250S** 

**BS-250SSV** 

**HORIZONTAL BAND SAW** 

## FEATURES:

- \* Heavy duty cast iron construction.
- \* Blade chip brush, safe guards.
- \* Low voltage control with overload protection.
- \* Efficient coolant system with built-in tank and pump.
- \* Smooth and silent in operation.
- \* Carbide tunasten guide and bridge type portal frame.
- \* Easy blade change . Adjustable tension . Rigid and precise blade guides.
- \* Centralised controls to avoid operator fatigue.
- \* Main components and table made by FC-25 and FC-45 quality cast iron.
- \* Stop bar as guide to cut premeasured cutting length, It adjusts to angle cutting of 0-45 degree.
- \* Angle setting is simple, Operation is easy.
- \* For sawing an angle, the material may stay numoved. Work efficiency is high.