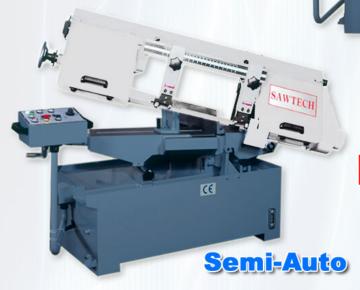

**BS-250S** 

**BS-250SSV** 

**HORIZONTAL BAND SAW** 

## FEATURES:

- \* Heavy duty cast iron construction.
- \* Blade chip brush, safe guards.
- \* Low voltage control with overload protection.
- \* Efficient coolant system with built-in tank and pump.
- \* Smooth and silent in operation.
- \* Carbide tunasten guide and bridge type portal frame.
- \* Easy blade change . Adjustable tension . Rigid and precise blade guides.
- \* Centralised controls to avoid operator fatigue.
- \* Main components and table made by FC-25 and FC-45 quality cast iron.
- \* Stop bar as guide to cut premeasured cutting length, It adjusts to angle cutting of 0-45 degree.
- \* Angle setting is simple, Operation is easy.
- \* For sawing an angle, the material may stay numoved. Work efficiency is high.