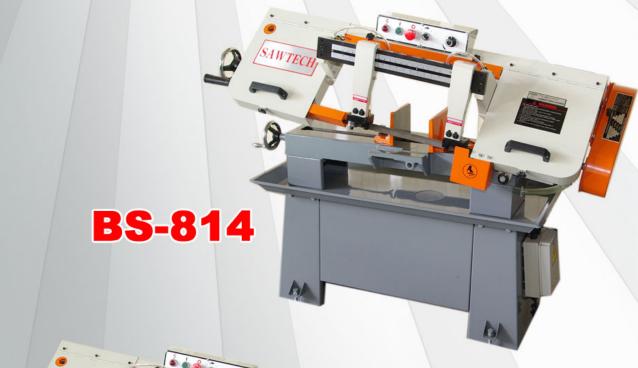

## **SPECIFICATION**

| Model             | BS-814                   |                 | BS-210A                        |  |
|-------------------|--------------------------|-----------------|--------------------------------|--|
| Capacity          | 90° ● 210 mm             | ■ 210 mr        | m — 350 x 130 mm               |  |
|                   | 45° ● 210 mm             | ■ 210 mr        | <b>—</b> 280 x 210 mm          |  |
| Blade Size        | 27 x 0.9 x 2885 (mm)     |                 |                                |  |
| Blade Speed       | 25, 40, 51, 71 MPM       |                 |                                |  |
| Blade Motor       | 1.5 HP                   |                 |                                |  |
| Packing Size(CRT) | 1620 x 580 x 1100 mm ( L | . x W x H ) 163 | 5 x 590 x 1100 mm (L x W x H)  |  |
| N.W / G.W         | 230 kgs / 280 kgs        |                 |                                |  |
| Container Loads   | 26 units / 20' \ 54 ur   | its / 40' 2     | 4 units / 20' \ 54 units / 40' |  |

## **FEATURES:**

- \* Heavy duty cast iron construction.
- Quick acting vise with 90 to 45 full mitering.
- \* Blade chip brush, safe guards.
- \* Low voltage control with overload protection.
- Efficient coolant system with built-in tank and pump.
- \* Smooth and silent in operation.
- \* Carbide tunasten guide and bridge type portal frame.
- \* Easy blade change . Adjustable tension . Rigid and precise blade guides.
- \* Centralised controls to avoid operator fatigue.
- \* Main components and table made by FC-25 and FC-45 quality cast iron.