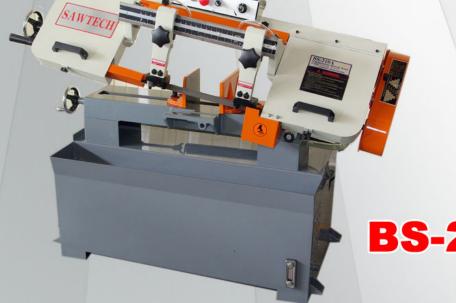

**BS-210A** 

**HORIZONTAL BAND SAW** 

## **SPECIFICATION**

| Model             | BS-814                   |                 | BS-210A                        |  |
|-------------------|--------------------------|-----------------|--------------------------------|--|
| Capacity          | 90° ● 210 mm             | ■ 210 mr        | m — 350 x 130 mm               |  |
|                   | 45° ● 210 mm             | ■ 210 mr        | <b>—</b> 280 x 210 mm          |  |
| Blade Size        | 27 x 0.9 x 2885 (mm)     |                 |                                |  |
| Blade Speed       | 25, 40, 51, 71 MPM       |                 |                                |  |
| Blade Motor       | 1.5 HP                   |                 |                                |  |
| Packing Size(CRT) | 1620 x 580 x 1100 mm ( L | . x W x H ) 163 | 5 x 590 x 1100 mm (L x W x H)  |  |
| N.W / G.W         | 230 kgs / 280 kgs        |                 |                                |  |
| Container Loads   | 26 units / 20' \ 54 ur   | its / 40' 2     | 4 units / 20' \ 54 units / 40' |  |