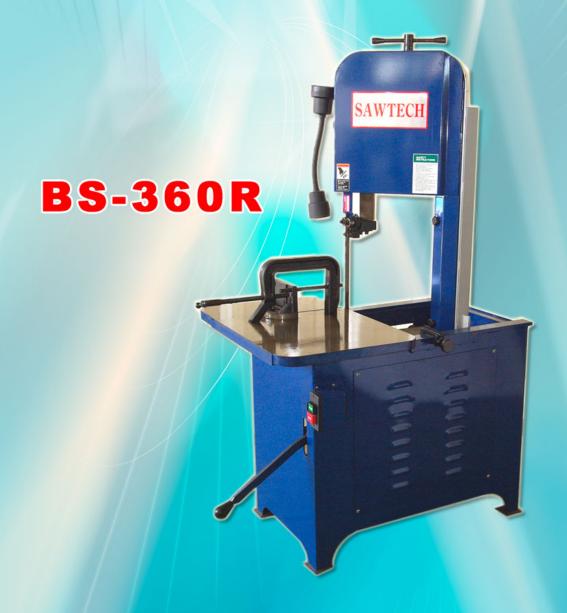

VERTICAL BAND SAW

## SPECIFICATION:

| Model                        | BS-360R                                    |
|------------------------------|--------------------------------------------|
| Cutting Capacity-Vertical    | 14-1/2"(368mm)                             |
| Max.Clearance-Table to Guide | 14-1/2"(368mm)                             |
| Throat Deepth                | 8-3/4"(222mm)                              |
| Blade Travel Into Work       | 8-1/2"(228mm)                              |
| Table Size                   | 29-1/4" x 18-1/4"(743 x463.5 mm)           |
| Table Height                 | 30"(762mm) from Floor                      |
| Blade Size                   | 19 x 0.9 x 3050 (mm)                       |
| Blade Speed                  | 70, 140, 270, 540 FPM (21, 42, 84,168 MPM) |
| Motor                        | 0.75Kw (1HP) -4 Pole                       |
| Wheel Diameter               | 14" (355.6 mm )                            |
| Packing Size (CRT)           | 1235 x 765 x 1825 mm ( L x W x H )         |
| N.W / G.W                    | 340 kgs / 380 kgs                          |
| Container Loads              | 11 units / 20' \ 24 units / 40'            |

## **FEATURES**:

- \* Right hand side Push Button Switch for quick and easy access
- \* Rear electrical box for easy connection
- Stronger cylinder offers smooth and stable cutting quality
- \* Working Table made by Quality cast iron with Anneal and percision ground
- \* Alloy Steel Saw Blade increases the cutting accuracy and shortens the cutting time
- \* Built-in steel brush system for cleaning chips